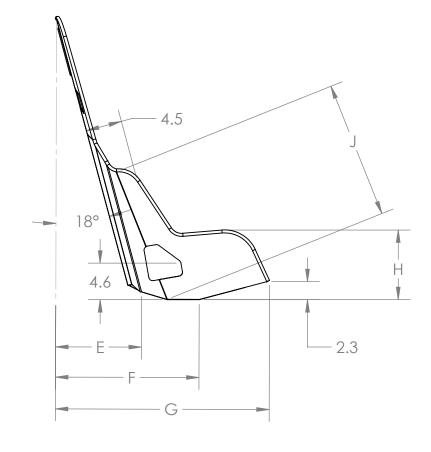

| PART       | Α   | В   | С   | D   | E    | F   | G     | Н    | J   |
|------------|-----|-----|-----|-----|------|-----|-------|------|-----|
| 555-702260 | 24" | 26" | 16" | 36" | 8.5" | 17" | 25.5" | 7.5" | 18" |
| 555-702264 | 24" | 26" | 16" | 36" | 8.5" | 17" | 25.5" | 7.5" | 18" |
| 555-702261 | 24" | 26" | 17" | 36" | 9.5" | 17" | 26"   | 7.5" | 18" |
| 555-702265 | 24" | 26" | 17" | 36" | 9.5" | 17" | 26"   | 7.5" | 18" |
| 555-702262 | 24" | 26" | 18" | 36" | 9"   | 17" | 25.5" | 7.5" | 18" |
| 555-702266 | 24" | 26" | 18" | 36" | 9"   | 17" | 25.5" | 7.5" | 18" |
| 555-702263 | 24" | 26" | 20" | 36" | 9.5" | 17" | 25.5" | 7.5" | 18" |
| 555-702267 | 24" | 26" | 20" | 36" | 9.5" | 17" | 25.5" | 7.5" | 18" |