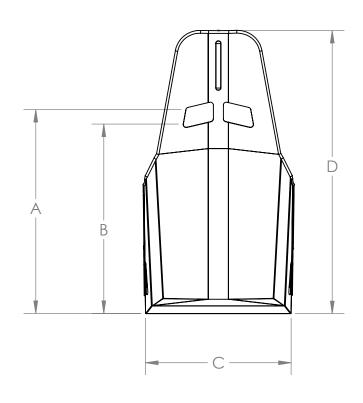

| PART       | Α   | В   | С   | D   | E    | F   | G     | Н    | J   |
|------------|-----|-----|-----|-----|------|-----|-------|------|-----|
| 555-702260 | 24" | 26" | 16" | 36" | 8.5" | 17" | 25.5" | 7.5" | 18" |
| 555-702264 | 24" | 26" | 16" | 36" | 8.5" | 17" | 25.5" | 7.5" | 18" |
| 555-702261 | 24" | 26" | 17" | 36" | 9.5" | 17" | 26"   | 7.5" | 18" |
| 555-702265 | 24" | 26" | 17" | 36" | 9.5" | 17" | 26"   | 7.5" | 18" |
| 555-702262 | 24" | 26" | 18" | 36" | 9"   | 17" | 25.5" | 7.5" | 18" |
| 555-702266 | 24" | 26" | 18" | 36" | 9"   | 17" | 25.5" | 7.5" | 18" |
| 555-702263 | 24" | 26" | 20" | 36" | 9.5" | 17" | 25.5" | 7.5" | 18" |
| 555-702267 | 24" | 26" | 20" | 36" | 9.5" | 17" | 25.5" | 7.5" | 18" |