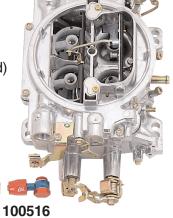

## Kit Includes:

- (1) 100516 5/8" 20 x #6 Banjo Hose End
- (1) 100911 6' x #6 Hose
- (1) 41010 0-15PSI Gauge
- (1) 100021 90° Hose End #6
- (1) 100524 3/8" NPT x #6 Fuel Pressure Gauge Adapter
- (1) 100403 3/8" NPT Pipe Plug

(Carb not included)

**100516** 5/8" - 20 x #6 Banjo Hose End

(cut to fit)

Illustration shows a typical inner fenderwell mounting position for the regulator.

(Regulator not included)

100403
3/8" NPT Pipe Plug