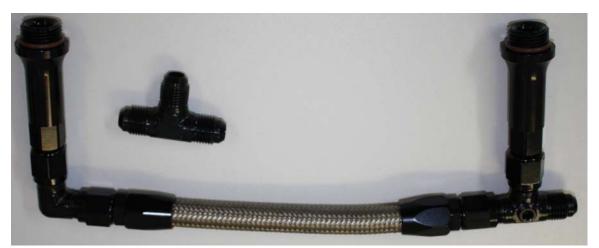

## Installation Instructions for 100835, 100836, 110835 & 110836 Dual-Feed Fuel Line Kits

BE CAREFULL – this part is manufactured with aluminum fittings & braided steel hose which are more fragile than steel or brass components. DO NOT OVERTIGHTEN THE THREADED FITTINGS!

100835 & 110835 Fits Holley® Ultra HP Aluminum Carburetors (4150 Style), -06 AN Inlet 100836 & 110836 Fits Holley® Ultra HP Aluminum Carburetors (4150 Style), -08 AN Inlet

Remove the bowl fittings from the Ultra HP Aluminum Carburetor and screw in the longer bowl fittings included with this fuel line kit. These bowl fittings are an -08 AN thread and use an o-ring to seal instead of a gasket. The length of this fuel line is longer than normal and designed to work with the Holley® Ultra HP Aluminum Carburetors since they are machined for the -08 AN thread & o-ring.