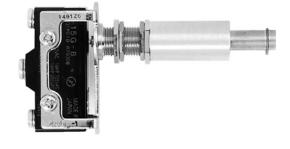

## **Installation Instructions:**

## Wiring:

- 1. COM (common) to 12 Volt source.
- 2. NC (normally closed) is not used.
- 3. NO (normally open) to 12 Volt terminal on Trans Brake Solenoid.

### **Button Installation:**

- 1. Remove snap ring from plunger.
- 2. Install button over plunger and tighten set screw into the snap ring groove.

## **Adjustment:**

1. Adjust your reaction time to the tree by threading the aluminum sleeve up (counter clockwise) for faster release of the trans brake or down (clockwise) for slower release of the trans brake.