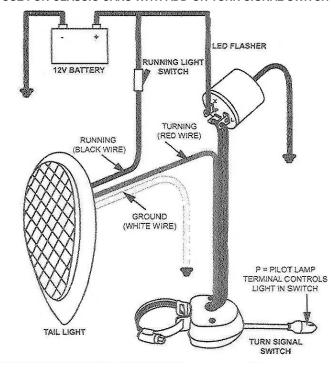

## # 11108 3 TERMINAL FLASHER USE FOR CLASSIC CARS WITH ADD-ON TURN SIGNAL SWITCH