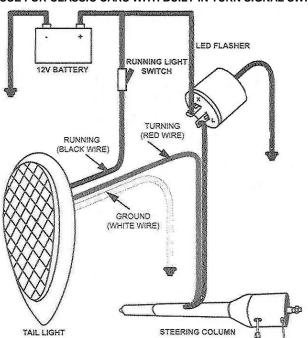

## # 11107 2 TERMINAL FLASHER USE FOR CLASSIC CARS WITH BUILT-IN TURN SIGNAL SWITCH