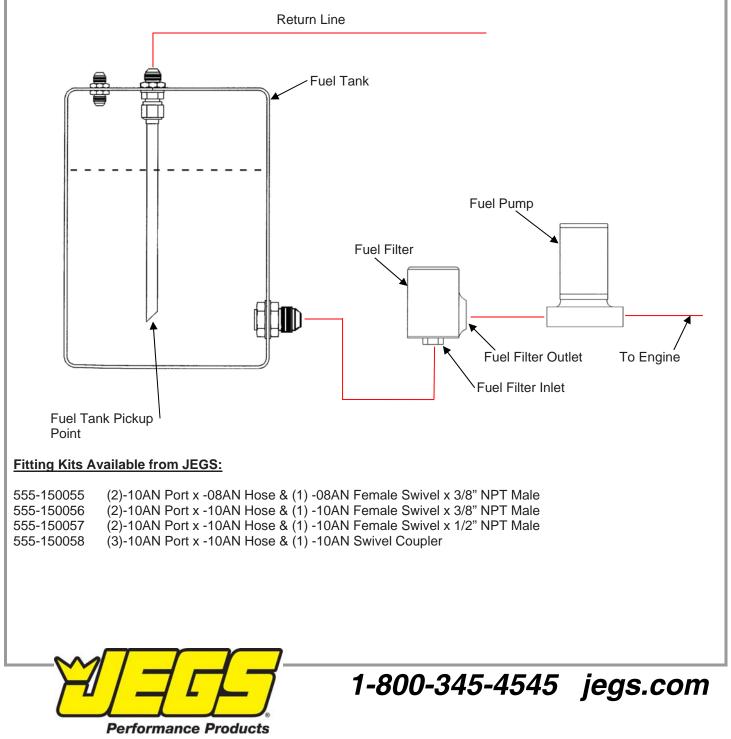

## Installation Instructions for 150050 & 150054 90° Fuel Filter

## Installation Instructions:

**NOTE:** This fuel filter was designed as a pre-filter and is mounted between the fuel tank and fuel pump.

**NOTE:** The outlet of the fuel filter should be mounted at or below the level of the fuel tank pickup.

Mount the fuel filter/fuel pump assembly as close as possible to the fuel tank in a well ventilated area with minimal exposure to road debris. Avoid exposing the pump and fuel lines to moving parts and hot surfaces, such as the exhaust system.

NOTE: Increasing distance between the pump and tank will decrease pump efficiency.

**NOTE:** Always lubricate threads and o-ring on port fittings before installation.