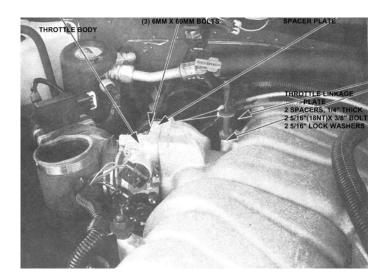

## **Installation Instructions:**

- 1. With engine off, remove air cleaner assembly from top of throttle body unit.
- 2. Using a 10mm socket, remove mounting bolts from the front side of throttle body. Remove wire connectors and linkage. Remove throttle body unit Do NOT remove silicone gasket from intake. Clean carbon from throttle body unit using carburetor cleaner.
- 3. Remove air cleaner mounting stud and bolt from throttle linkage bracket. Save for later use.
- 4. Install linkage plates using two 6mm screws.
- 5. Install air cleaner mounting stud (refer to step #3) using 5/16" nut and lock washer.
- 6. Install spacer plate onto intake. Install gasket. Install throttle body unit.
- 7. Replace mounting bolts with three 6mm x 60mm bolts. Torque to 6ft-lbs.
- 8. Inspect throttle for open and closed travel. Some cruise control cables may need to be adjusted. See service manual for instructions.
- 9. Reinstall air cleaner assembly.
- 10. Start engine and let idle for approximately five minutes. Drive the vehicle for approximately fifteen minutes to allow the computer to relearn.