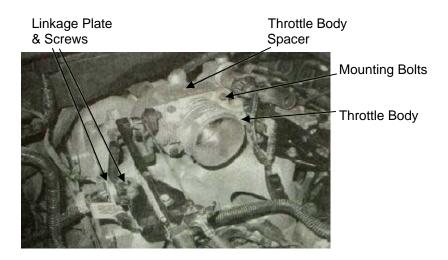

## **Installation Instructions:**

- 1. With engine off remove air cleaner assembly from top of throttle body.
- 2. Using a 10mm socket removed mounting bolts from the front side of throttle body. Remove throttle cables and wire connectors. Now remove throttle body. Clean off old gasket.
- 3. Remove the 2 bolts from throttle linkage bracket and save.
- 4. Install HELIX SPACER with gasket on either side, then the throttle body unit, bolt down with bolts supplied in kit. Torque to 6 ft.
- 5. Install linkage plates using two 6mm screws. Then install throttle linkage bracket to the plate with 2 screws saved. Install one linkage bracket plate for the plastic intake cover.
- 6. Install throttle linkage and wire connectors.
- 7. Inspect throttle for open and closed travel. Then reinstall air cleaner housing.
- 8. Start engine and let idle for a couple of minutes then go drive. It may take 15 minutes of normal driving for the computer to relearn.