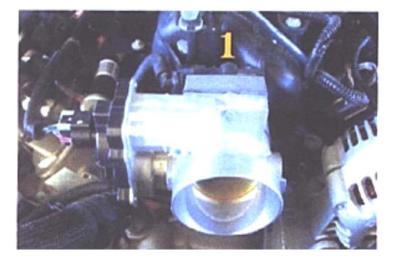

n Instructions for 15485 Vortec Throttle Body Spacer

For 2005-2007 Chevy 4.8L, 5.3 L & 5.0L, 1999-2006 Silverado/Sierra 4.8L, 5.3L, 6.0L, 2004 Pontiac GTO 5.7L

## **Installation Instructions:**

- 1. With engine off remove air cleaner assembly from top of throttle body unit.
- 2. Using a 10mm socket remove mounting nuts from the front side of throttle body. Remove wire connectors. Now remove throttle body. Leave O-ring gasket on intake if mileage is under 70,000.
- 3. Remove the 3 throttle body studs from intake.
- 4. Install Vortec Spacer on intake, a gasket then throttle body unit. Bolt down with three 6mm x 50mm bolts & washers. Torque to 6 ft. lbs.
- 5. Install wire connectors.
- 6. Reinstall air cleaner housing.
- 7. Start engine and let idle for a couple minutes. Then go drive!





1 Throttle Body Spacer