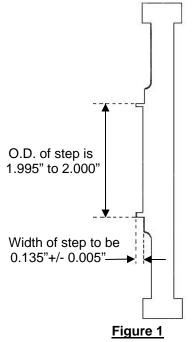

## Kit includes:

(1) Roller Thrust Bearing(2) Bearing Race Washers

**<u>NOTE</u>**: Re-machining of the Camshaft Sprocket is needed in order to use this block protector. This should be preformed by a qualified machinist. See Figure 1 for machining specifications and tolerances.