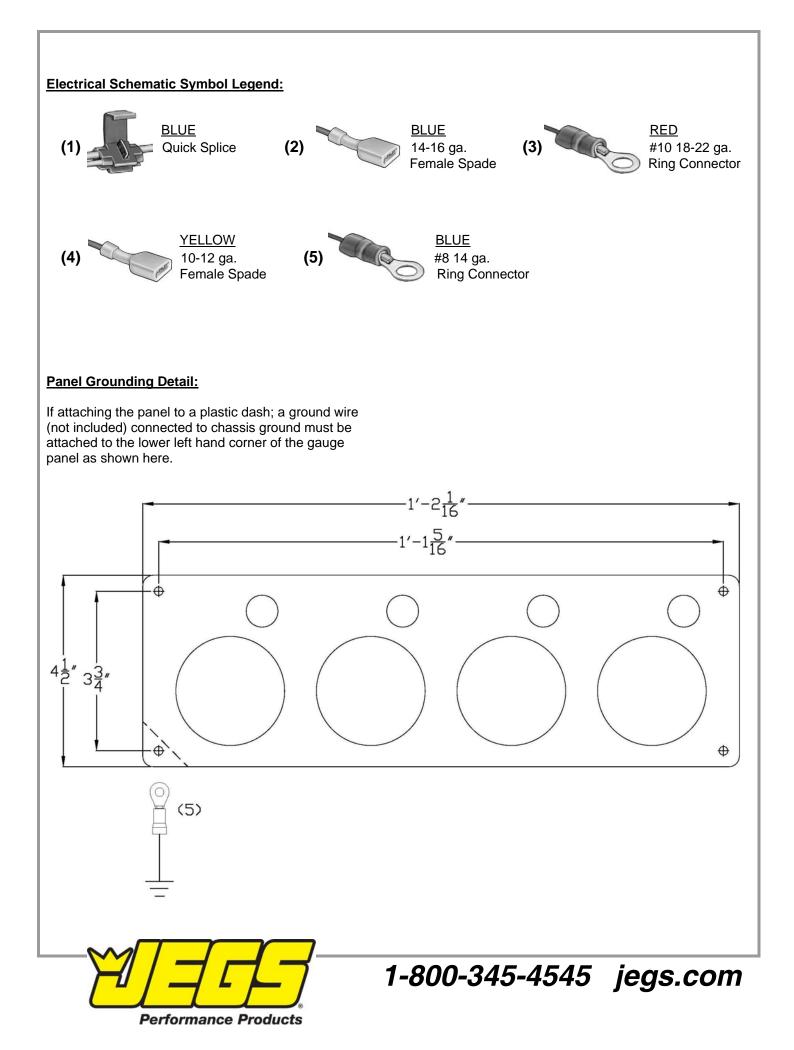

### Read these instructions completely before installing any components of this kit.

**NOTE:** Before assembly use the panel as a template to mark the mounting and gauge locations before drilling or trimming of the dash.

#### **Mechanical Connection Instructions:**

Each gauge included in this kit contains its own individual instruction sheet. Follow the instructions included with the gauge except for the following addendums.