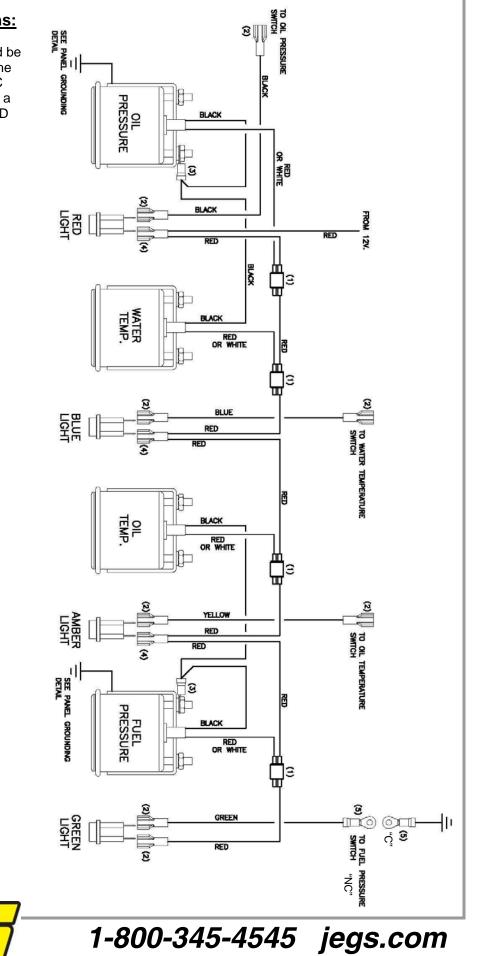

## **Electrical Connection Instructions:**

**CAUTION:** The RED wire of this kit should be fused before connecting it to the positive(+) side of the 12V. DC battery. We recommend using a 4 amp fuse in-line with the RED wire.

**Performance Products** 

**Electrical Schematic:** 