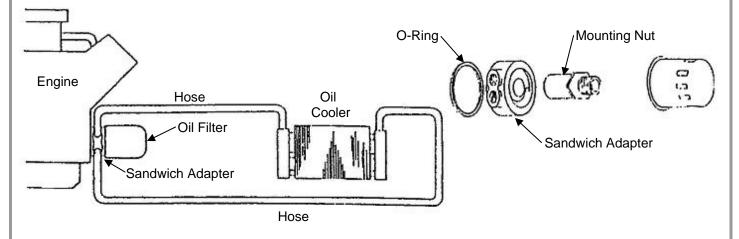

-----------|------------------|
| AMC-GM                                                                                                               | 13/16"-16       | 2-7/16"      | 555-51710        |
| Chevy 301-454                                                                                                        | 13/16"-16       | 3-1/8"       | 555-51711 (1)    |
| Chrysler/Ford                                                                                                        | 3/4"-16         | 2-7/16"      | 555-51712        |
| (1) Kit No. 51711 contains a special sandwich adapter allowing consumer to use a Chevrolet filter with large o-ring. |                 |              |                  |

## TYPICAL ENGINE OIL COOLER SYSTEM

## **SANDWICH ADAPTER INSTALLATION**