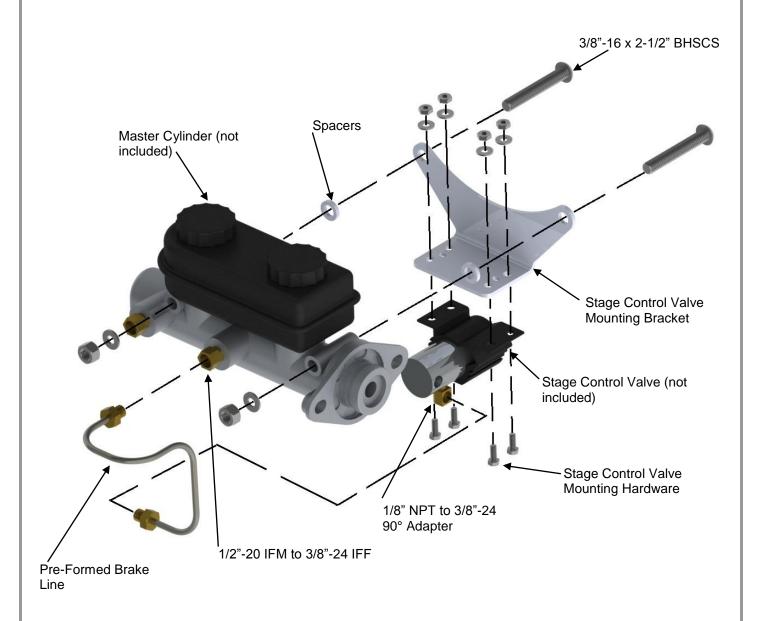

## Installation Instructions for 631455 Stage Control II Valve Mount Kit

For use with Stage Control Valve JEGS 555-63003 & Master Cylinder 555-631406 or equal or Hurst 174-5000

**Installation Tip:** Leave solenoid mounting bolts loose while installing the pre-formed brake line.