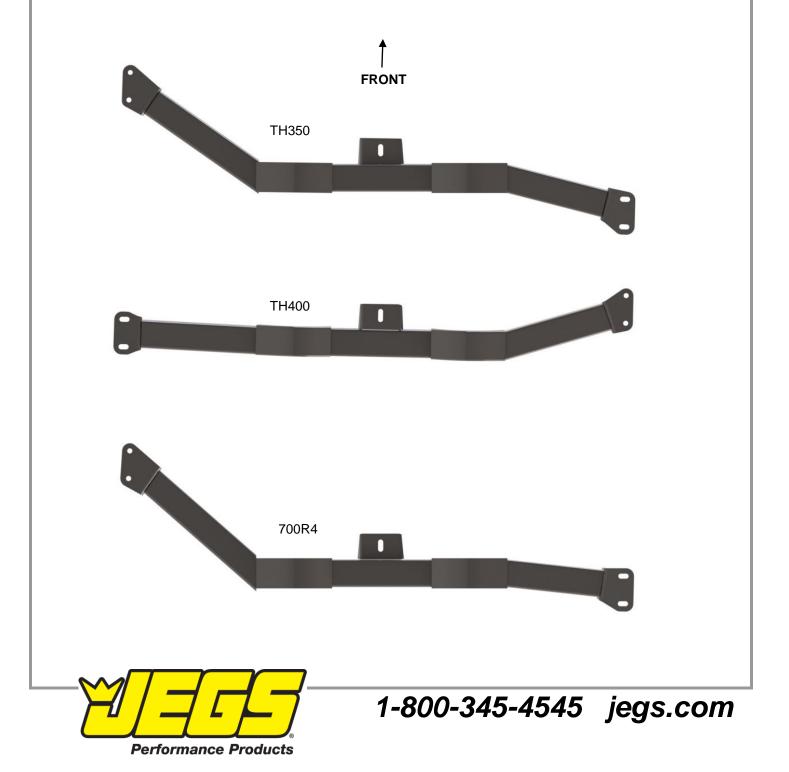

## Instruction Sheet for 640600, 640601, and 640603 Double Hump G-Body Transmission Crossmember 1978-88 Malibu/Regal/Cutlass/Monte Carlo/Grand Prix/GM

This transmission crossmember is a direct replacement for the stock unit & is design for use with dual exhaust kit 555-30556 and headers 555-30060.

The crossmember is not symmetrical as seen from the top or bottom. It is also not symmetrical as seen from the front or rear. The driver's side exhaust clearance hump is slightly lower than the passenger side – this is because the driver's side floor pan is different from the passenger side.

Install this crossmember with the transmission mount facing toward the front of the car. In some cases, floorplan modifications may be necessary.