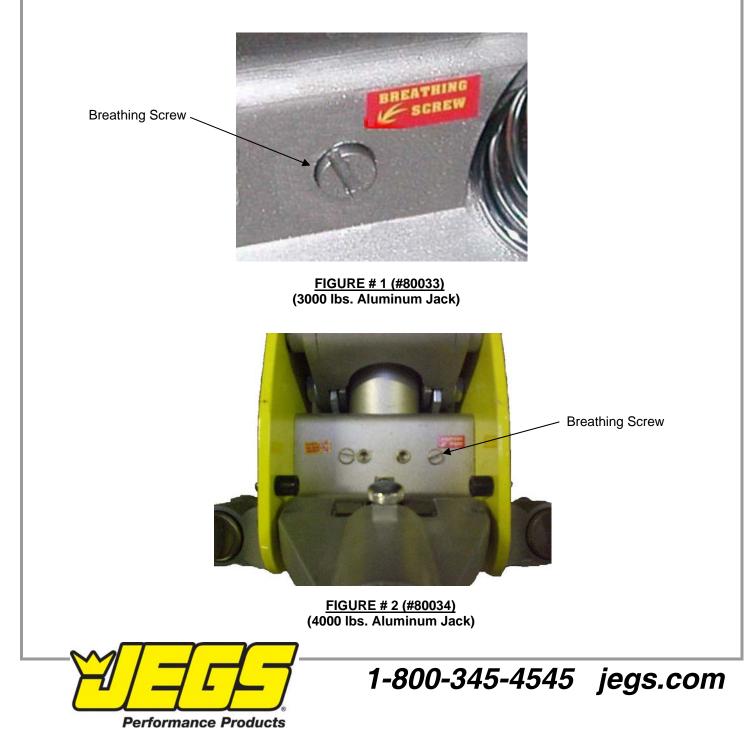

## HOW TO BLEED THE JACK:

- 1. Put the jack on a clear, open area such as garage floor.
- 2. Twist the jack handle counterclockwise about 90 degrees.
- 3. Pump the handle 5-6 full strokes.
- 4. Turn the breathing screw (see Figure 1 & 2 below) counterclockwise about 90 degrees with a slotted screwdriver.
- 5. Wait for about 5 seconds, and then close the breathing screw by turning it completely clockwise.
- 6. Turn the jack handle clockwise to close the cylinder.
- 7. You are now ready to operate the hydraulic jack safely.