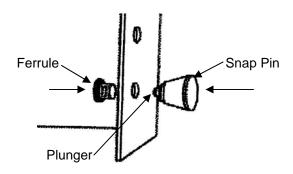

## **Installation Instructions for Snap Pin:**

- 1. Pull snap pin plunger out and turn until it locks open.
- 2. Install snap pin into bottom hole on desire side of trailer cabinet positioning the snap pin to the outside of the cabinet.
- 3. Tighten by the ferrule only using a small amount of Loctite.