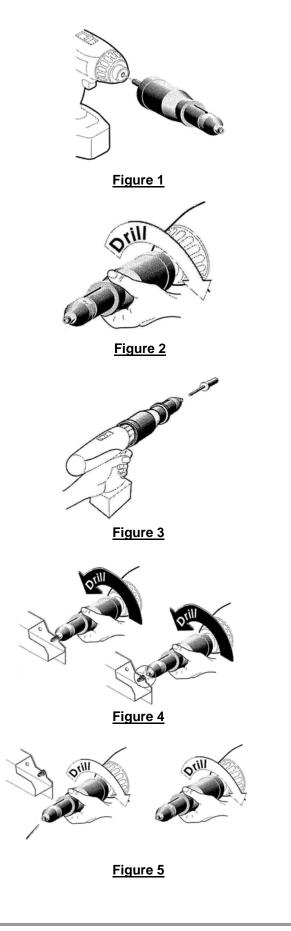

## Installation:

1. Install the rivet attachment onto your drill as shown.

## **Operation:**

- 1. While holding the rivet attachment, run the drill in reverse until the attachment clicks.
- 2. Install the rivet into the rivet attachment.
- 3. Insert the rivet into the desired panel, run the drill forward until the rivet pops.
- 4. Tilt the nose of the drill downward while running the drill in reverse to release the nail. Continue until the rivet attachment clicks, and repeat this operation for each rivet.