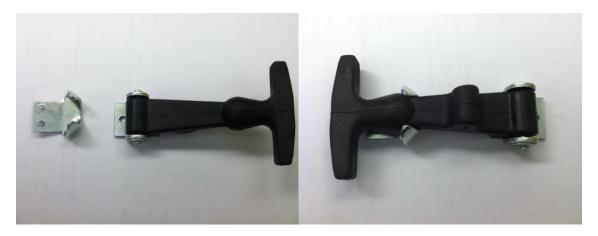

## Installation Instructions for 90040, 90042 & 90044 Rubber Hood/Trunk Latch

## **Installation Instructions:**

1. First find the location for the U-Bracket that is desired (please make certain that the nipple is facing up during this step). **Do Not Drill.** 

2. Once marked find the desired location for the latch bracket (Do this with the nipple facing down). Do Not Drill.

- 3. When the desired locations are marked, start by drilling the holes for the latch bracket first, by using a 3/16" drill bit.
- 4. As soon as the holes are drilled, install the latch by using (2) 3/16" rivets (use part number 555-82306 Not Included). Make sure the nipple is facing down in the latched position before riveting.
- 5. Next, drill the U-Bracket mounting bracket holes with a 3/16" drill bit, then attach with (2) 3/16" rivets. Once installed, check the tension of the latch. There should always be a pull to the latch.