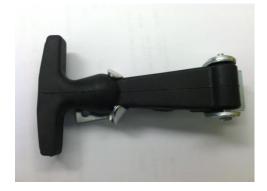

## Installation Instructions for 90040, 90042 & 90044 Rubber Hood/Trunk Latch

## **Installation Instructions:**

1. First find the location for the U-Bracket that is desired (please make certain that the nipple is facing up during this step). **Do Not Drill.** 

2. Once marked find the desired location for the latch bracket (Do this with the nipple facing down). Do Not Drill.

- 3. When the desired locations are marked, start by drilling the holes for the latch bracket first, by using a 3/16" drill bit.
- 4. As soon as the holes are drilled, install the latch by using (2) 3/16" rivets (use part number 555-82306 Not Included). Make sure the nipple is facing down in the latched position before riveting.
- 5. Next, drill the U-Bracket mounting bracket holes with a 3/16" drill bit, then attach with (2) 3/16" rivets. Once installed, check the tension of the latch. There should always be a pull to the latch.