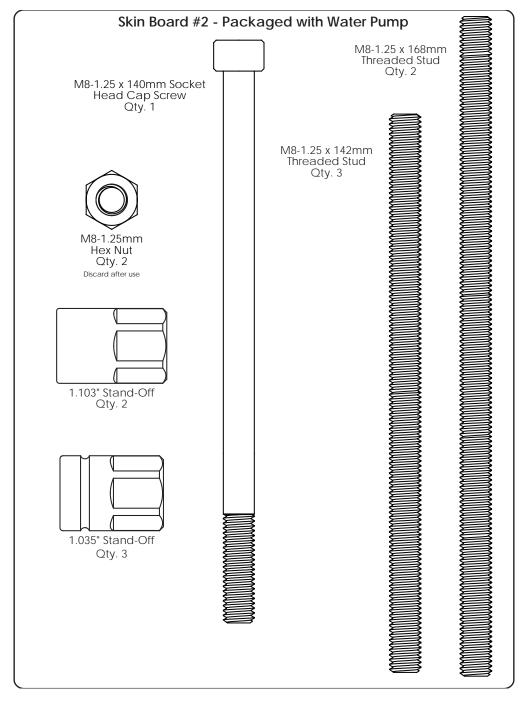

| Included Serpentine Belt                          |                                                   |                                                                                                                                                                                                                                                                                                                                                                                                                                                                                                                                                                                                                                                                                                                                                                                                                                                                                                                                                                                                                                                                                                                                                                                                                                                                                                                                                                                                                                                                                                                                                                                                                                                                                                                                                                                                                                                                                                                                                                                                                                                                                                                               |                                |
|---------------------------------------------------|---------------------------------------------------|-------------------------------------------------------------------------------------------------------------------------------------------------------------------------------------------------------------------------------------------------------------------------------------------------------------------------------------------------------------------------------------------------------------------------------------------------------------------------------------------------------------------------------------------------------------------------------------------------------------------------------------------------------------------------------------------------------------------------------------------------------------------------------------------------------------------------------------------------------------------------------------------------------------------------------------------------------------------------------------------------------------------------------------------------------------------------------------------------------------------------------------------------------------------------------------------------------------------------------------------------------------------------------------------------------------------------------------------------------------------------------------------------------------------------------------------------------------------------------------------------------------------------------------------------------------------------------------------------------------------------------------------------------------------------------------------------------------------------------------------------------------------------------------------------------------------------------------------------------------------------------------------------------------------------------------------------------------------------------------------------------------------------------------------------------------------------------------------------------------------------------|--------------------------------|
| Without P/S                                       | Continental Elite                                 | 6-Rib Poly-V Serpentine                                                                                                                                                                                                                                                                                                                                                                                                                                                                                                                                                                                                                                                                                                                                                                                                                                                                                                                                                                                                                                                                                                                                                                                                                                                                                                                                                                                                                                                                                                                                                                                                                                                                                                                                                                                                                                                                                                                                                                                                                                                                                                       | Length: 70" #4060700           |
|                                                   |                                                   |                                                                                                                                                                                                                                                                                                                                                                                                                                                                                                                                                                                                                                                                                                                                                                                                                                                                                                                                                                                                                                                                                                                                                                                                                                                                                                                                                                                                                                                                                                                                                                                                                                                                                                                                                                                                                                                                                                                                                                                                                                                                                                                               |                                |
| Skin Board #1 - Packaged with Power Steering Pump |                                                   |                                                                                                                                                                                                                                                                                                                                                                                                                                                                                                                                                                                                                                                                                                                                                                                                                                                                                                                                                                                                                                                                                                                                                                                                                                                                                                                                                                                                                                                                                                                                                                                                                                                                                                                                                                                                                                                                                                                                                                                                                                                                                                                               |                                |
|                                                   | 10 - 1.5 x 20mm Socke<br>Head Cap Screw<br>Qty. 3 |                                                                                                                                                                                                                                                                                                                                                                                                                                                                                                                                                                                                                                                                                                                                                                                                                                                                                                                                                                                                                                                                                                                                                                                                                                                                                                                                                                                                                                                                                                                                                                                                                                                                                                                                                                                                                                                                                                                                                                                                                                                                                                                               | 2.145" Tall Standoff<br>Qty. 3 |
| M                                                 | I0 - 1.5 x 30mm Socke<br>Head Cap Screw<br>Oty. 1 | t difference of the second of | Org. 2                         |
|                                                   | 6-18 x 2-3/4" Socket<br>Head Cap Screw<br>Qty. 2  |                                                                                                                                                                                                                                                                                                                                                                                                                                                                                                                                                                                                                                                                                                                                                                                                                                                                                                                                                                                                                                                                                                                                                                                                                                                                                                                                                                                                                                                                                                                                                                                                                                                                                                                                                                                                                                                                                                                                                                                                                                                                                                                               | 5/16" Lock<br>Washer<br>Oty. 2 |