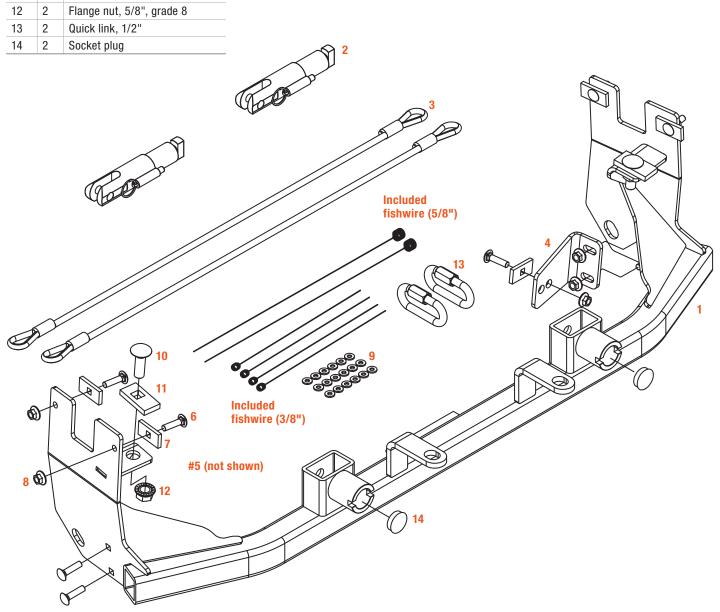

## 70114 Parts List

| Parts List |     |                                               |
|------------|-----|-----------------------------------------------|
| Item       | Qty | Description                                   |
| 1          | 1   | Tow bar base plate                            |
| 2          | 2   | Tow bar mounting tab                          |
| 3          | 2   | Safety cable, 7,500 lbs.                      |
| 4          | 1   | Mounting tab, driver side                     |
| 5          | 1   | Mounting tab, passenger side                  |
| 6          | 10  | Carriage bolt,<br>3/8"-16 x 1-1/2", grade 8   |
| 7          | 4   | Square hole spacer,<br>1/4" x 1" x 2"         |
| 8          | 10  | Flange nut, 3/8", grade 8                     |
| 9          | 18  | Flat washer, 1/4"                             |
| 10         | 2   | Carriage bolt,<br>5/8"-11 x 2", grade 8       |
| 11         | 2   | Square hole spacer,<br>3/8" x 1-1/4" x 2-1/2" |
| 12         | 2   | Flange nut, 5/8", grade 8                     |
| 13         | 2   | Quick link, 1/2"                              |
| 14         | 2   | Socket plug                                   |