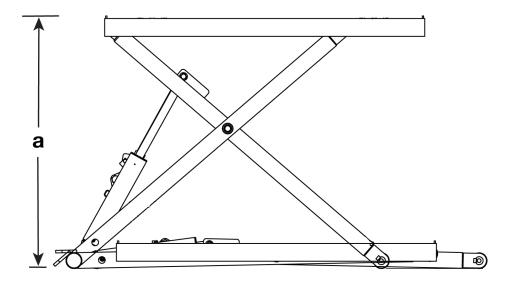

## **Specifications**

Side View

| Model                               | MD-6XP                      |
|-------------------------------------|-----------------------------|
| Lifting capacity                    | 6,000 lbs. / 2,722 kg       |
| a Lifting Height (no Pads)*         | 47" (3.9 feet) / 1,190 mm   |
| <b>b</b> Overall Width              | 41.5" (3.6 feet) / 1,054 mm |
| C Overall Length                    | 76" (6.4 feet) / 1,930 mm   |
| <b>d</b> Frame Length               | 60" (5 feet) / 1,524 mm     |
| Lowered Height                      | 4.75" / 121 mm              |
| Top Locking Position (no Pads)**    | 42" (3.5 feet) / 1,067 mm   |
| Middle Locking Position (no Pads)** | 33.25" (2.8 feet) / 844 mm  |
| Bottom Locking Position (no Pads)** | 22" (1.8 feet) / 562 mm     |
| Raising/Lowering Time***            | 45 seconds                  |
| Motor****                           | 115/220 VAC, 50/60 Hz, 1 Ph |

\* Distance is from ground to top of Platform; does *not* include height of Arms or Pads.

\*\* For height comparison only; *do not raise a Vehicle without Lift Pads*.

\*\*\* Lowering is much slower with no Vehicle on the Lift.