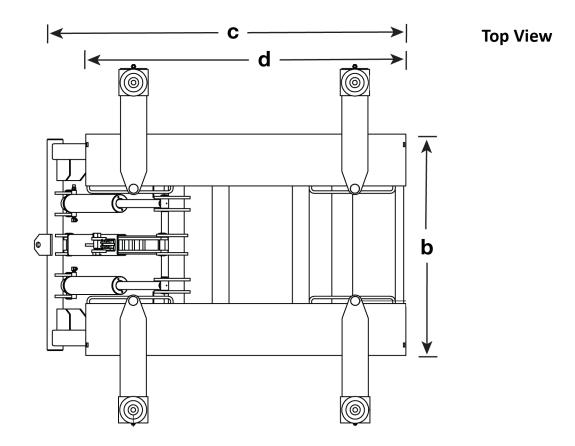

## **Specifications**

Side View

| Model                               | MD-6XP                      |
|-------------------------------------|-----------------------------|
| Lifting capacity                    | 6,000 lbs. / 2,722 kg       |
| a Lifting Height (no Pads)*         | 47" (3.9 feet) / 1,190 mm   |
| <b>b</b> Overall Width              | 41.5" (3.6 feet) / 1,054 mm |
| C Overall Length                    | 76" (6.4 feet) / 1,930 mm   |
| <b>d</b> Frame Length               | 60" (5 feet) / 1,524 mm     |
| Lowered Height                      | 4.75" / 121 mm              |
| Top Locking Position (no Pads)**    | 42" (3.5 feet) / 1,067 mm   |
| Middle Locking Position (no Pads)** | 33.25" (2.8 feet) / 844 mm  |
| Bottom Locking Position (no Pads)** | 22" (1.8 feet) / 562 mm     |
| Raising/Lowering Time***            | 45 seconds                  |
| Motor****                           | 115/220 VAC, 50/60 Hz, 1 Ph |