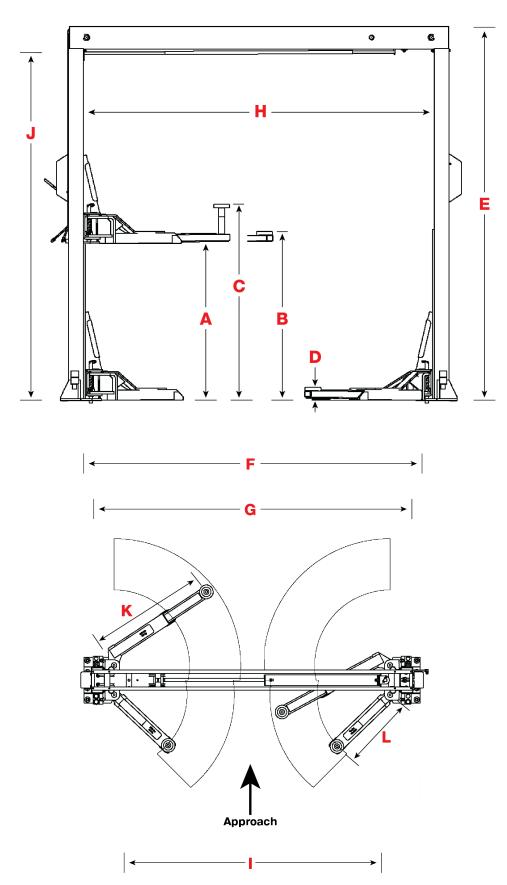

## **Specifications**

| Model                                | GP-7LCS              | GP-7LC            | GP-7             |
|--------------------------------------|----------------------|-------------------|------------------|
| Lifting capacity                     | 7,000 lbs / 3,175 kg |                   |                  |
| A – Rise                             | 54" / 1,372 mm       | 64" / 1,626 mm    | 74" / 1,880 mm   |
| B - Rise + pad                       | 58" / 1,473 mm       | 68" / 1,727 mm    | 78" / 1,981 mm   |
| C - Rise + pad + adapter             | 66" / 1,676 mm       | 76" / 1,930 mm    | 86.5" / 2,197 mm |
| D - Minimum pad height               | 4.5" / 114 mm        |                   |                  |
| E - Height overall                   | 106.5" / 2,705 mm    | 118.5" / 3,010 mm | 150" / 3,810 mm  |
| F - Width overall                    | 125" / 3,175 mm      |                   |                  |
| <b>G</b> - Outside posts             | 119.5" / 3,035 mm    |                   |                  |
| H - Inside posts                     | 110" / 2,794 mm      |                   |                  |
| I - Drive-thru width                 | 89.5" / 2,273 mm     |                   |                  |
| J - Floor to Trip Stop Tube          | 96" / 2,438 mm       | 108" / 2,743      | 140" / 3,556 mm  |
| K - Reach (front arm min)            | 26" / 660 mm         |                   |                  |
| K - Reach (front arm max)            | 42" / 1,067 mm       |                   |                  |
| L - Reach (rear arm min)             | 28" / 711 mm         |                   |                  |
| L - Reach (rear arm max)             | 47.5" / 1,207 mm     |                   |                  |
| Standard Motor                       | 220 VAC, 60 Hz, 1Ph  |                   |                  |
| Time to full rise                    | ~45 seconds          |                   |                  |
| Maximum operating hydraulic pressure | 2,940 PSI            |                   |                  |
| Sound                                | ~70 dB               |                   |                  |