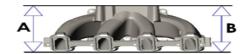

## **DIMENSIONS:**

**NOTE:** All heights measure to the lifter valley cover flange on the engine block.

- A-B Height (Carbureted or EFI): Same for both A & B 5.42" (0° carb flange angle)
- Port Size 2.33" Height x 1.27" Wide
- Mounting Flange Gasket Type .103" Round FKM O-Rings Size 2-144, 2-1/2" I.D. (included)
- Carburetor Flange Standard 4150 for up to 1-3/4" diameter throttle bores
- As-Cast Runner Cross-Sectional Area 3.00 in² at the runner entry tapered to 2.85 in² at the flange exit.
- Vacuum Port Size and Thread (plugs included for each if port not used) –
  300-269 (1) ¼ NPT, (1) 3/8 NPT, and (1) LS Style MAP (Manifold Absolute Pressure) sensor port
  300-270 (1) ¼ NPT, (1) 3/8 NPT, and (2) 1/8 NPT
- Mounting Bolt Thread and Lengths M6 x 1 x 50mm long 10 places