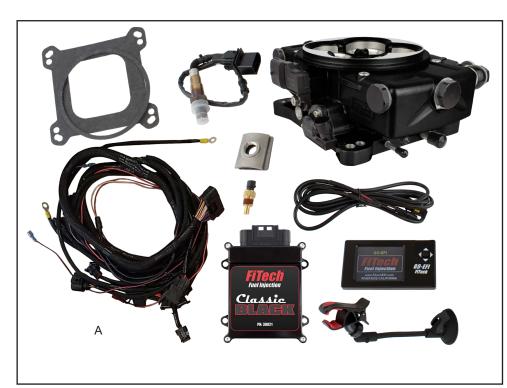

## Go EFI Classic BLACK 30021 **KIT CONTENTS**

- (1) 4-injector throttle body with BLACK finish.
- (4) inlet/outlet port plugs (Installed on throttle
- (1) Harness "A" (plug-in pigtail use harness)
- (1) Cable for handheld controller
- (1) ECU
- (1) Coolant Temperature Sensor (1) 1/2" NPT to 3/8" NPT Reducer
- (4) Injectors pre-installed
- (1) Idle Air Control (Pre-Installed)
- (1) Throttle Position Sensor (Pre-Installed)
  (1) MAP Sensor (Pre-Installed)
- (1) Wide Band O<sub>2</sub> Sensor (1) Clamp on O<sub>2</sub> Bung Kit
- (1) Handheld Controller with billet case
- (1) Windshield Mount for Controller
- (1) -06 AN crossover hose with -6AN male inlet fitting (Pre-Installed)
- (1) Gasket kit