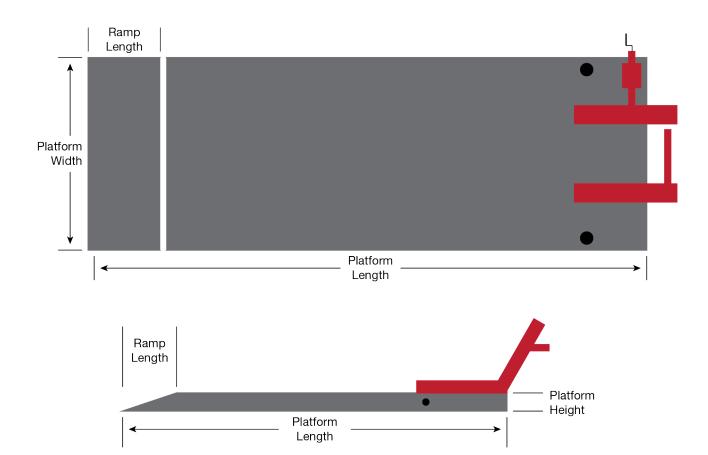

| Model                                  | Motorcycle<br>Adapter Kit | ATV/Motorcycle<br>Adapter Kit |
|----------------------------------------|---------------------------|-------------------------------|
| Platform width                         | 28.5" / 725 mm            | 47.25" / 1200 mm              |
| Platform length                        | 88" / 2,236 mm            | 88" / 2,236 mm                |
| Platform height                        | 3" / 76 mm                | 3" / 76 mm                    |
| Ramp length                            | 6.25" / 159 mm            | 6.25" / 159 mm                |
| Weight of Platform plus clamp assembly | 104 lbs (47 kg)           | 124 lbs (56.25 kg)            |
| Maximum supported weight               | 1,000 lbs (453 kg)        | 1,000 lbs (453 kg)            |