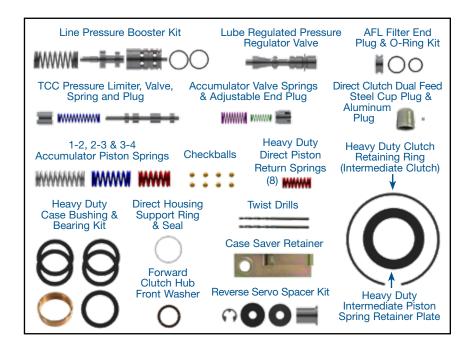

### **Pump Parts**

- Line Pressure Booster Kit
- Lube Regulated Pressure Regulator Valve

## **Valve Body Parts**

- TCC Pressure Limiter, Valve, Spring & Plug
- Accumulator Valve Springs & Adjustable End Plug - 2 Springs
- AFL Filter End Plug & O-Ring Kit
- Direct Clutch Dual Feed Steel Cup Plug
- Direct Clutch Dual Feed Aluminum Plugs (3) 2 Extra
- 1-2, 2-3 & 3-4 Accumulator Piston Springs (3)
- Checkballs (8)
- Twist Drill .062"
- Twist Drill 086"

### **Internal Parts**

- Heavy Duty Case Bushing & Bearing Kit
- Direct Housing Support Ring and Seal
- Heavy Duty Intermediate Piston Spring Retainer Plate
- Heavy Duty Clutch Retaining Ring Intermediate Clutch
- Case Saver Retainer
- Heavy Duty Direct Piston Return Springs (8)
- Forward Clutch Hub Front Washer

### **Servo Part**

Reverse Servo Spacer Kit