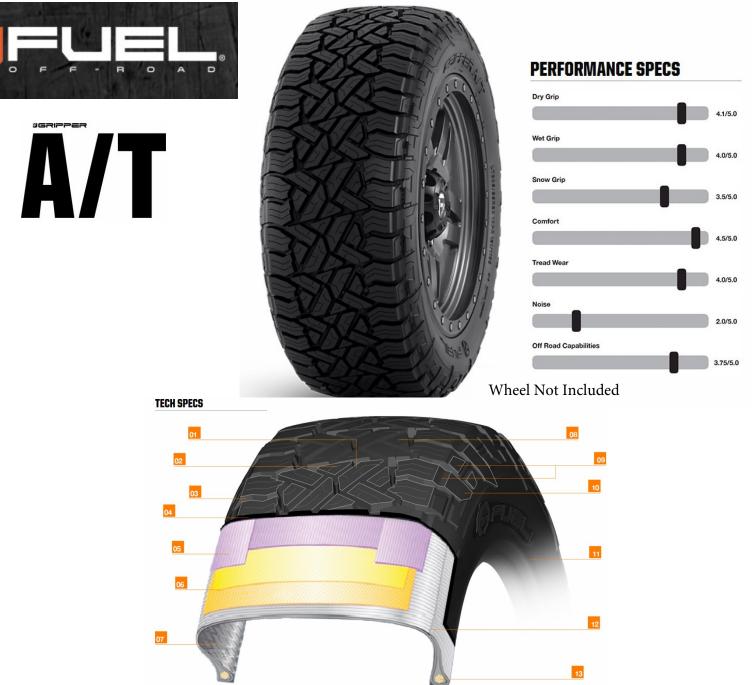

01.Tornado-style pattern design, greatly improving tire grip, also providing you a beautifully simple and elegant appearance.

02. Small sipes design, providing vastly reduced road noise and heat release, while improving overall ride comfort and tire service life.

- 03. Deepening the tires groove design, greatly improving the wear resistance of the tire.
- 04. Thicker base rubber design, making the tire more difficult to puncture.
- 05. Double seamless wrap tape, providing enhanced tightening to further improve tire speed, durability and impact resistance.
- 06. Double-layer high-strength belt steel wire to ensure the performance of the tire.
- 07. Special airtight formula to ensure tire tightness.
- 08. All-terrain pattern design provides strong tear resistance, keeping excellent grip on a variety of roads.

09. Shoulder concave-convex design, greatly improving lateral grip, allowing for maximum tire control in mud or sand.

10. Box pattern extends to the sidewall, to ensure the side of the impact resistance.

11. The Rim Protector Design protects the rim from shock damage.

12. Double-layer reinforced polyester matrix material, providing improved tire stability at high speeds, while also improving durability and impact resistance.

13. Single high-strength steel wire seamless seaming - tire and the rim tightly integrate to further protect the tire safety.