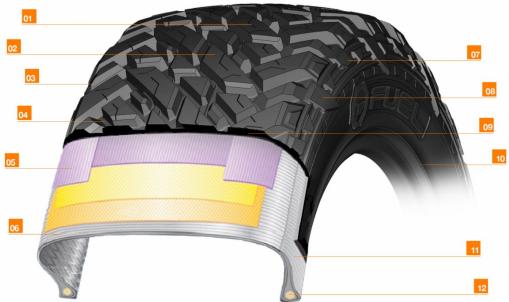

## PERFORMANCE SPECS 3.75/5.0 4.0/5.0 3 0/5 0 4.75/5.0

Wheel Not Included

01. Small sipes can reduce heat generation.

02. Large blocks on tread pattern increase grip off road.

03. Tire shoulder block design improves lateral grip and impact resistance.

04. Large deep groove pattern greatly improves grip while providing higher wear resistance.

05. Two layer seamless wrap tape tightens tires to further enhance high speed durability and impact resistance.

06. Double-layer high-strength belt steel wire to ensure the performance of the tire. Special airtight formula to ensure tire tightness.

07. Large block pattern design extends to the sidewall, greatly improving the sidewall impact resistance.

08. Sidewall protruding small pattern, to further improve the sidewall impact resistance.

09. Thick base rubber design protects tire - is not easily punctured.

10. The rim protector design protects the rim from shock damage.

11. 3-Ply polyester sidewall carcass design improves tire stability at high speeds, while also improving durability and impact resistance.

12. Single high-strength steel wire seamless seaming - tire and the rim tightly integrate to further protect the tire safety.