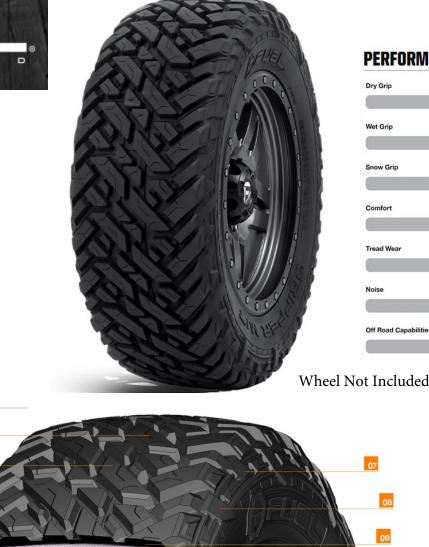

## PERFORMANCE SPECS 3.75/5.0 4.0/5.0 3 0/5 0 4.75/5.0

Wheel Not Included

01. Small sipes can reduce heat generation.

02. Large blocks on tread pattern increase grip off road.

03. Tire shoulder block design improves lateral grip and impact resistance.