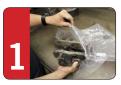

## **RETURN SHIPPING INSTRUCTIONS:**

CLOSE BAG WITH ZIP TIE (included in box)

PLACE CALIPER CORE IN THE SAME BOX THE NEW CALIPER CAME IN

PLACE THE 2 CALIPER CORES IN THE MASTER CARTON

FILL OUT THE FORM ON THE Powerstop Website and include it with your return.