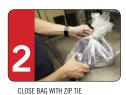

## **RETURN SHIPPING INSTRUCTIONS:**

CLOSE BAG WITH ZIP TIE (included in box)

PLACE CALIPER CORE IN THE SAME BOX THE NEW CALIPER CAME IN

PLACE THE 2 CALIPER CORES IN THE MASTER CARTON

FILL OUT THE FORM ON THE Powerstop Website and include it with your return.