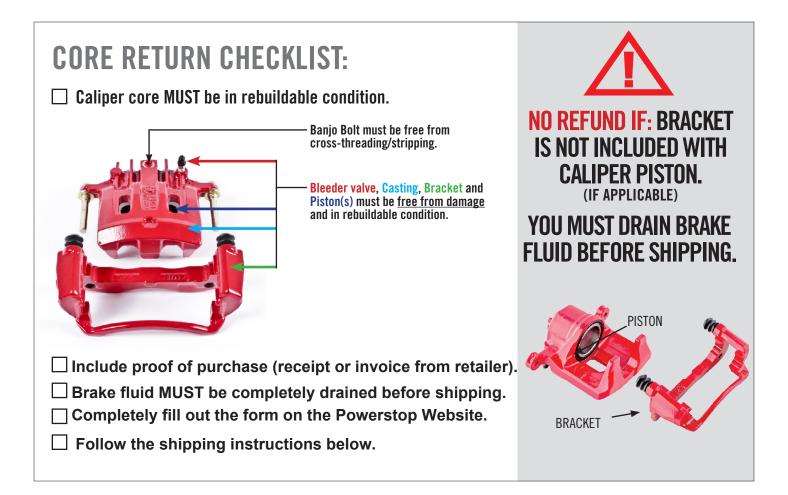

## **RETURN SHIPPING INSTRUCTIONS:**

CLOSE BAG WITH ZIP TIE (included in box)

PLACE CALIPER CORE IN THE SAME BOX THE NEW CALIPER CAME IN

PLACE THE 2 CALIPER CORES IN THE MASTER CARTON

FILL OUT THE FORM ON THE Powerstop Website and include it with your return.