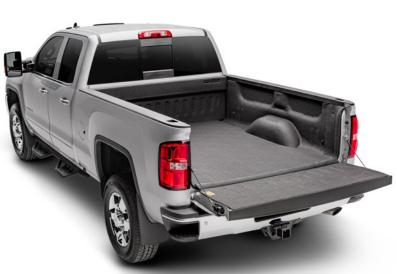

- Constructed from poly-fiber ultra tough work surface
- Looks & feels like carpet
- Slip & skid resistant fiber
- Knee friendly 3/4" cushioned floor

- TPO top surface with polypropylene foam
- Superior comfort cushioned & knee friendly
- Flat floor work surface
- Anti-skid surface