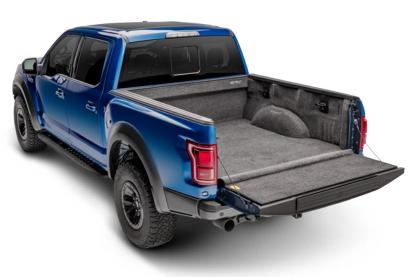

- Constructed from poly-fiber ultra tough work surface
- Looks & feels like carpet
- Slip & skid resistant fiber
- Knee friendly 3/4" cushioned floor

- TPO top surface with polypropylene foam
- Superior comfort cushioned & knee friendly
- Flat floor work surface
- Anti-skid surface